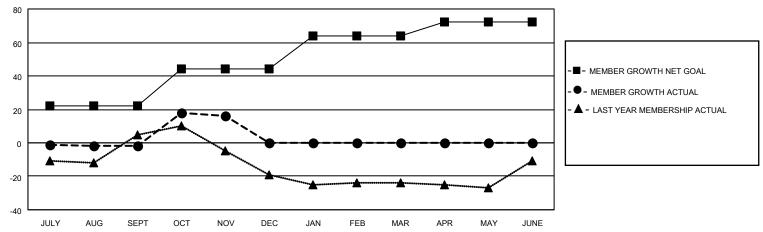

### GOALS AND ACTUAL MEMBERS CUMULATIVE

| DROPPED CLUBS: 0          |    | 5 CLUBS OF 50 ADDED 1 OR MORE<br>NEW MEMBERS | GENDER DISTRIBUTION  MALE 670 (71.05%) |              |    |
|---------------------------|----|----------------------------------------------|----------------------------------------|--------------|----|
|                           |    |                                              | FEMALE                                 | 273 (28.95%) |    |
| DROPPED MEMBERS           |    |                                              |                                        | , ,          |    |
| DECEASED                  | 3  | CLICK HERE FOR CUMULATIVE                    | TOTAL FAMILY UNIT MEMBERS              |              | 43 |
| CLUB CANCELLED 0 OTHER 11 |    | MEMBERSHIP DATA                              | FAMILY MEMBERS PAYING HALF             |              | 23 |
| TOTAL                     | 14 |                                              | DUES                                   |              |    |

## District 122

| Clubs         |               |             |               | Members               |                        |                         |                                                    |  |  |
|---------------|---------------|-------------|---------------|-----------------------|------------------------|-------------------------|----------------------------------------------------|--|--|
|               | RESULTS FOR   | R 2020-2021 |               | RESULTS FOR 2020-2021 |                        |                         |                                                    |  |  |
| QUARTER       | NEW CLUB GOAL | NEW CLUBS   | DROPPED CLUBS | QUARTER MEME          | BER GROWTH NET<br>GOAL | MEMBER GROWTH<br>ACTUAL | DROPPED<br>MEMBERS ACTUAL<br>(including transfers) |  |  |
| JULY/AUG/SEPT | 1             | 0           | 0             | JULY/AUG/SEPT         | 22                     | 6                       | 7                                                  |  |  |
| OCT/NOV/DEC   | 1             | 1           | 0             | OCT/NOV/DEC           | 22                     | 27                      | 7                                                  |  |  |
| JAN/FEB/MAR   | 1             | 0           | 0             | JAN/FEB/MAR           | 20                     | 0                       | 0                                                  |  |  |
| APR/MAY/JUNE  | 0             | 0           | 0             | APR/MAY/JUNE          | 8                      | 0                       | 0                                                  |  |  |