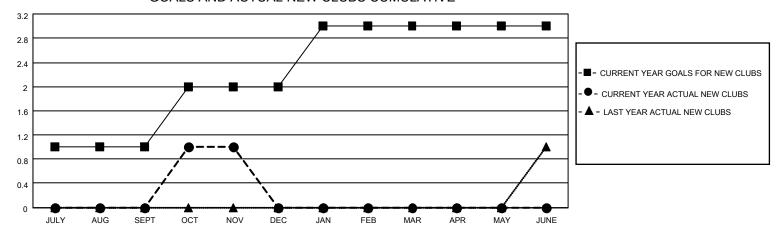

### GOALS AND ACTUAL NEW CLUBS CUMULATIVE

## District 122

| Clubs         |               |             |               | Members               |                        |                         |                                                    |  |  |
|---------------|---------------|-------------|---------------|-----------------------|------------------------|-------------------------|----------------------------------------------------|--|--|
|               | RESULTS FOR   | R 2020-2021 |               | RESULTS FOR 2020-2021 |                        |                         |                                                    |  |  |
| QUARTER       | NEW CLUB GOAL | NEW CLUBS   | DROPPED CLUBS | QUARTER MEME          | BER GROWTH NET<br>GOAL | MEMBER GROWTH<br>ACTUAL | DROPPED<br>MEMBERS ACTUAL<br>(including transfers) |  |  |
| JULY/AUG/SEPT | 1             | 0           | 0             | JULY/AUG/SEPT         | 22                     | 6                       | 7                                                  |  |  |
| OCT/NOV/DEC   | 1             | 1           | 0             | OCT/NOV/DEC           | 22                     | 27                      | 7                                                  |  |  |
| JAN/FEB/MAR   | 1             | 0           | 0             | JAN/FEB/MAR           | 20                     | 0                       | 0                                                  |  |  |
| APR/MAY/JUNE  | 0             | 0           | 0             | APR/MAY/JUNE          | 8                      | 0                       | 0                                                  |  |  |